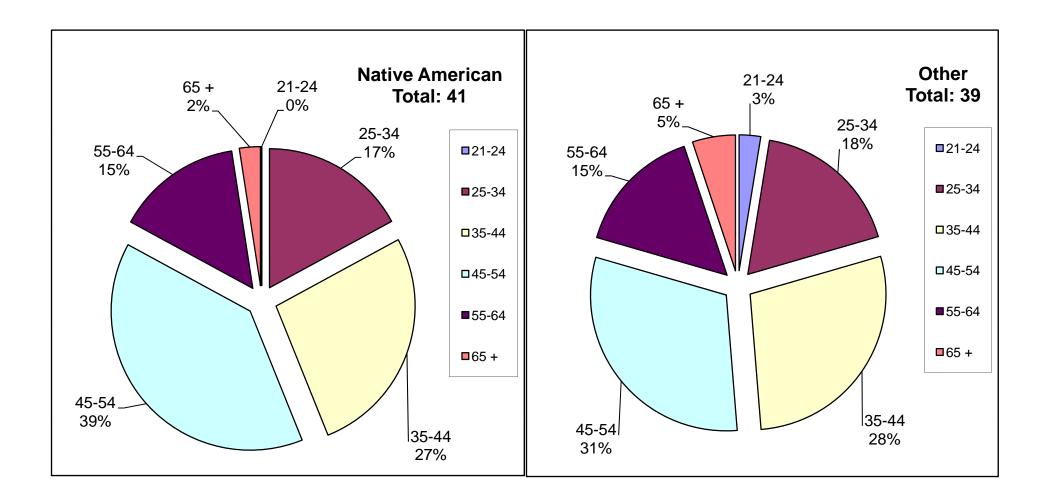

# ARIZONA DEPARTMENT OF GAMING Self-Excluded: Gender Percentage in Each Age Group As of June 30, 2014

Larissa T. Pixler, S/E Program Manager J:\Larissa\GenderAge20140630.ppt

Female: 1,207 - Male: 1,441

Larissa T. Pixler, Program Manager J:\Larissa\20140630 EthnicityAge

Larissa T. Pixler, Program Manager J:\Larissa\20140630 EthnicityAge Total: 2,648 Female: 1,207 - Male: 1,441

Larissa T. Pixler, Program Manager J:\Larissa\20140630 EthnicityAge