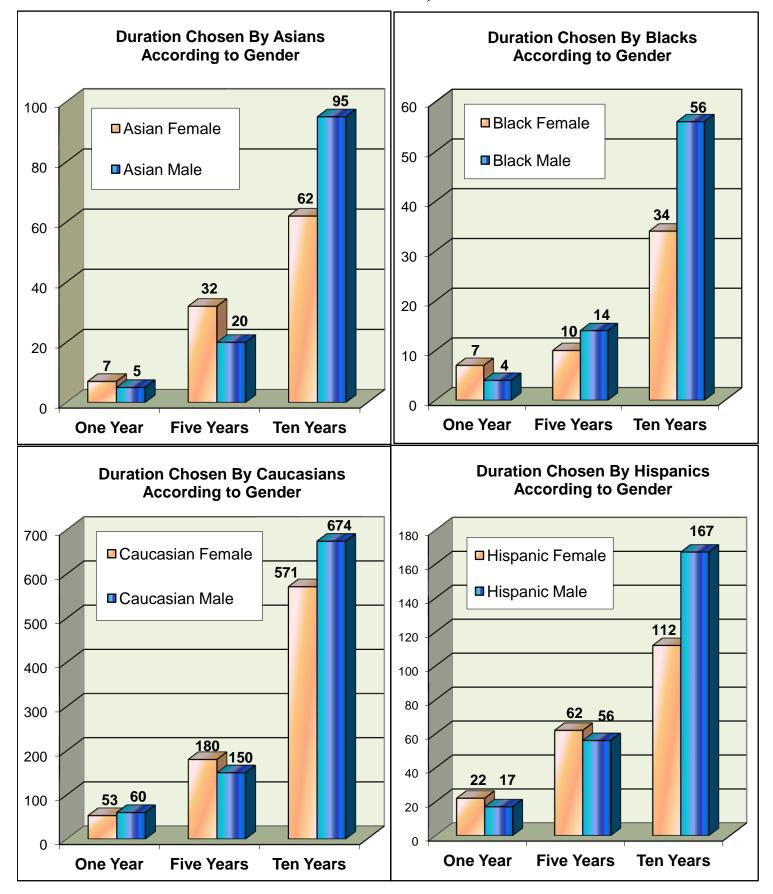

Larissa T. Pixler, Program Manager J:\Larissa\20140630 EthnicityAge Total: 2,648 Female: 1,207 - Male: 1,441

Larissa T. Pixler, Program Manager J:\Larissa\20140630 EthnicityAge