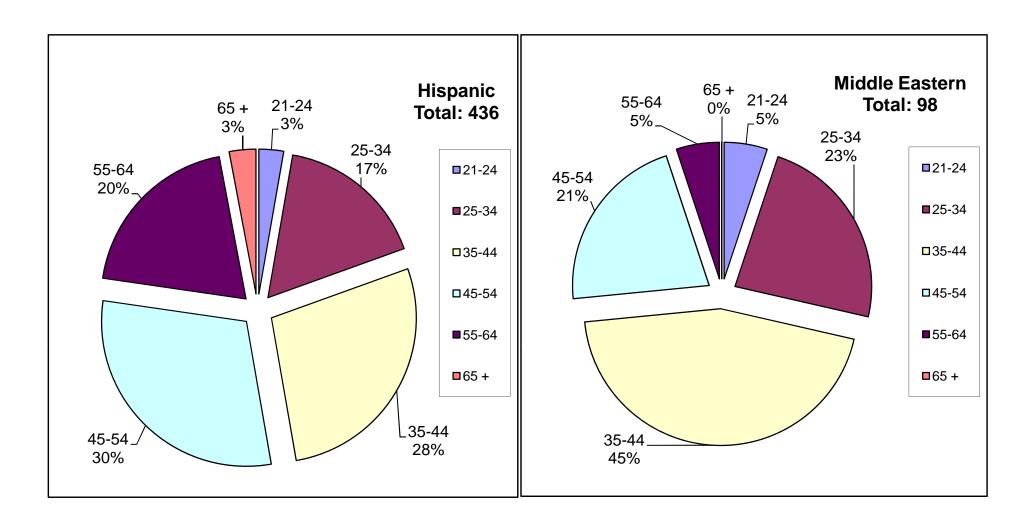

# ARIZONA DEPARTMENT OF GAMING Self-Excluded: Gender Percentage in Each Age Group As of June 30, 2014

Larissa T. Pixler, S/E Program Manager J:\Larissa\GenderAge20140630.ppt

Female: 1,207 - Male: 1,441

Larissa T. Pixler, Program Manager J:\Larissa\20140630 EthnicityAge

Larissa T. Pixler, Program Manager J:\Larissa\20140630 EthnicityAge Total: 2,648 Female: 1,207 - Male: 1,441

Larissa T. Pixler, Program Manager J:\Larissa\20140630 EthnicityAge