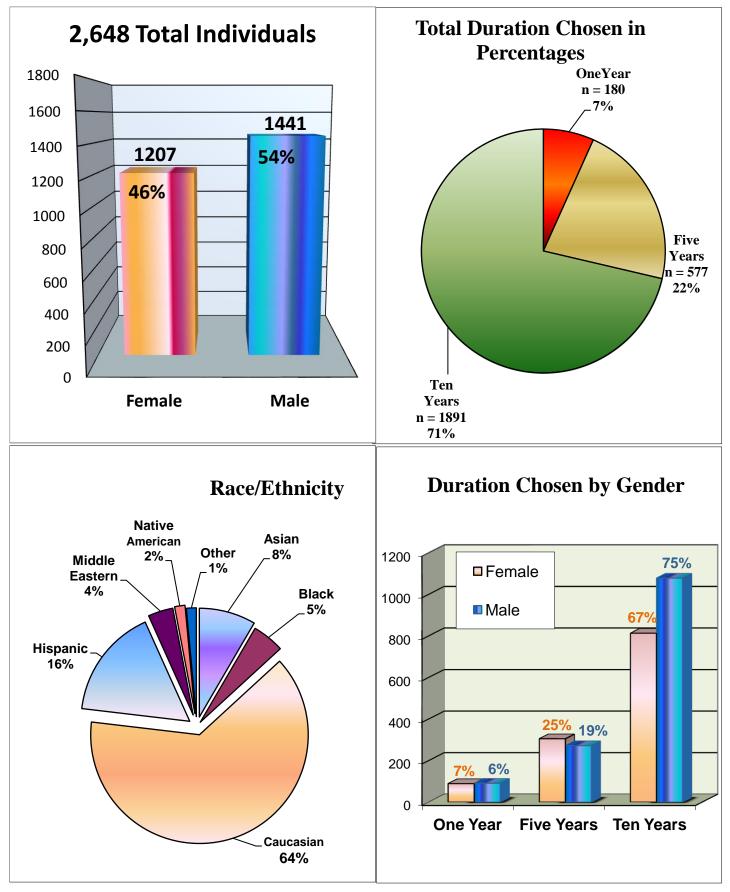

# ARIZONA DEPARTMENT OF GAMING Self-Excluded: Gender Percentage in Each Age Group As of June 30, 2014

Larissa T. Pixler, S/E Program Manager J:\Larissa\GenderAge20140630.ppt

Female: 1,207 - Male: 1,441

Larissa T. Pixler, Program Manager J:\Larissa\20140630 EthnicityAge

Larissa T. Pixler, Program Manager J:\Larissa\20140630 EthnicityAge Total: 2,648 Female: 1,207 - Male: 1,441

Larissa T. Pixler, Program Manager J:\Larissa\20140630 EthnicityAge