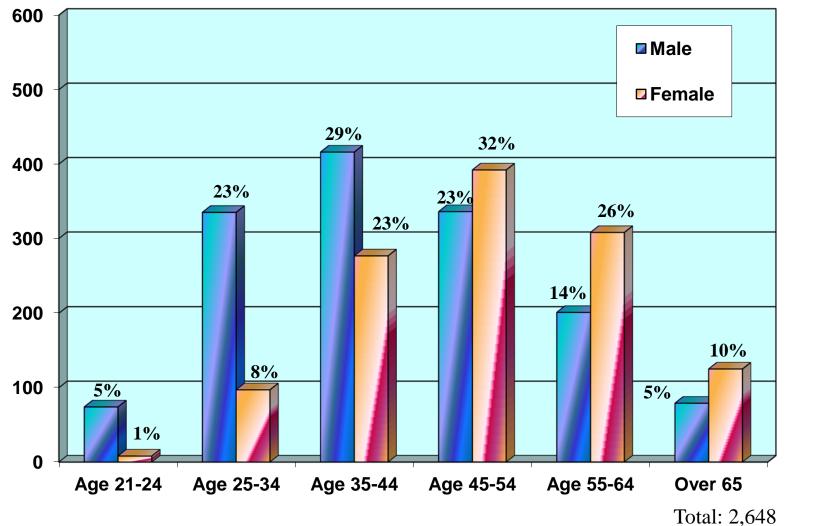

# ARIZONA DEPARTMENT OF GAMING Self-Excluded: Gender Percentage in Each Age Group As of June 30, 2014

Larissa T. Pixler, S/E Program Manager J:\Larissa\GenderAge20140630.ppt

Female: 1,207 - Male: 1,441

Larissa T. Pixler, Program Manager J:\Larissa\20140630 EthnicityAge

Larissa T. Pixler, Program Manager J:\Larissa\20140630 EthnicityAge Total: 2,648 Female: 1,207 - Male: 1,441

Larissa T. Pixler, Program Manager J:\Larissa\20140630 EthnicityAge