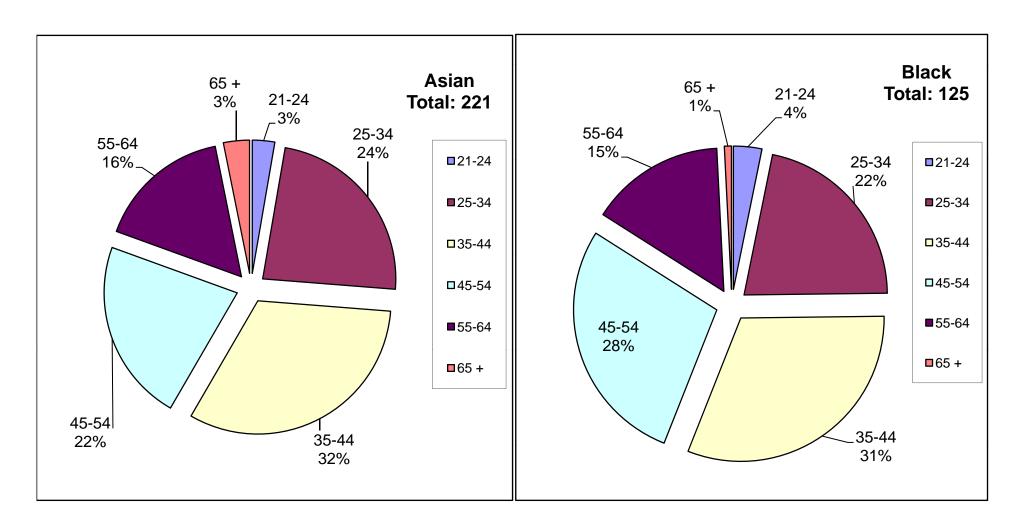

# ARIZONA DEPARTMENT OF GAMING Self-Excluded: Gender Percentage in Each Age Group As of June 30, 2014

Larissa T. Pixler, S/E Program Manager J:\Larissa\GenderAge20140630.ppt

Female: 1,207 - Male: 1,441

Larissa T. Pixler, Program Manager J:\Larissa\20140630 EthnicityAge

Larissa T. Pixler, Program Manager J:\Larissa\20140630 EthnicityAge Total: 2,648 Female: 1,207 - Male: 1,441

Larissa T. Pixler, Program Manager J:\Larissa\20140630 EthnicityAge