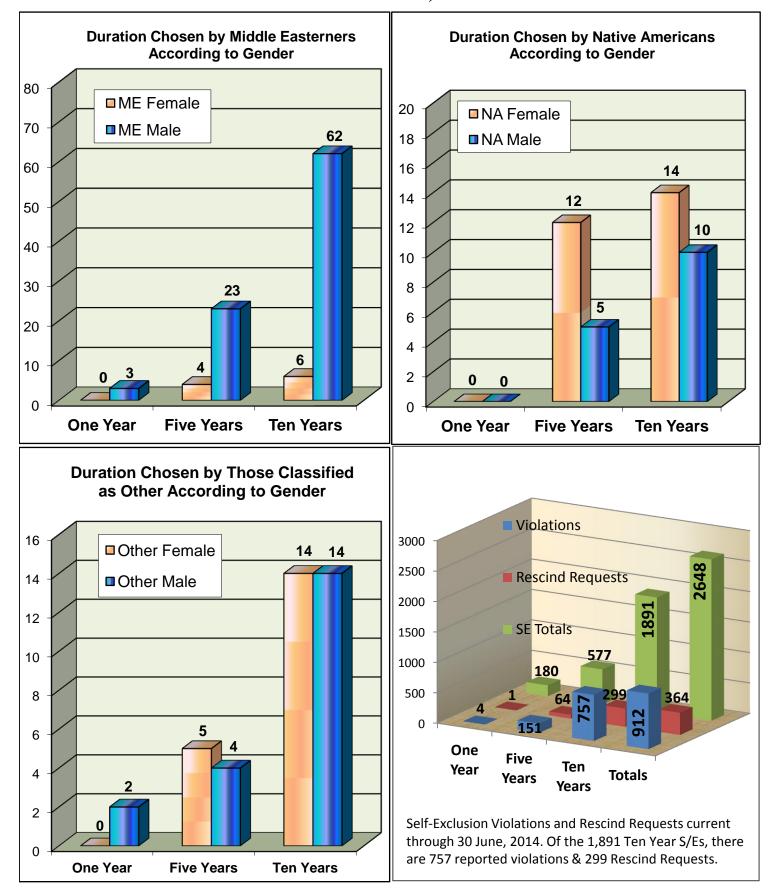

Larissa T. Pixler, Program Manager J:\Larissa\20140630 EthnicityAge Total: 2,648 Female: 1,207 - Male: 1,441

Larissa T. Pixler, Program Manager J:\Larissa\20140630 EthnicityAge