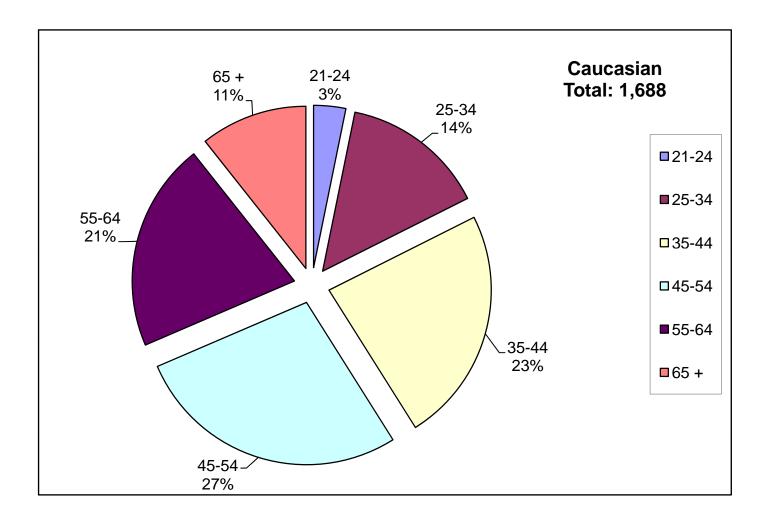

# ARIZONA DEPARTMENT OF GAMING Self-Excluded: Gender Percentage in Each Age Group As of June 30, 2014

Larissa T. Pixler, S/E Program Manager J:\Larissa\GenderAge20140630.ppt

Female: 1,207 - Male: 1,441

Larissa T. Pixler, Program Manager J:\Larissa\20140630 EthnicityAge

Larissa T. Pixler, Program Manager J:\Larissa\20140630 EthnicityAge Total: 2,648 Female: 1,207 - Male: 1,441

Larissa T. Pixler, Program Manager J:\Larissa\20140630 EthnicityAge