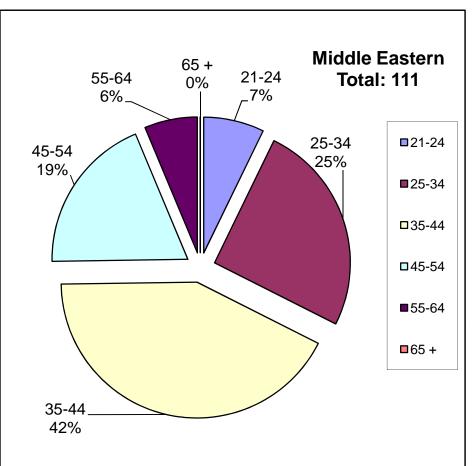

### Arizona Department of Gaming Self Excluded: Age Percentage in Each Ethnic Group

As of June 30, 2012

Larissa T. Pixler, S/E Program Administrator J:\Larissa\20120630 EthnicityAge

Total: 2,728 Male: 1,456 - Female: 1,272

# Arizona Department of Gaming Self Excluded: Age Percentage in Each Ethnic Group

As of June 30, 2012

Total: 2,728