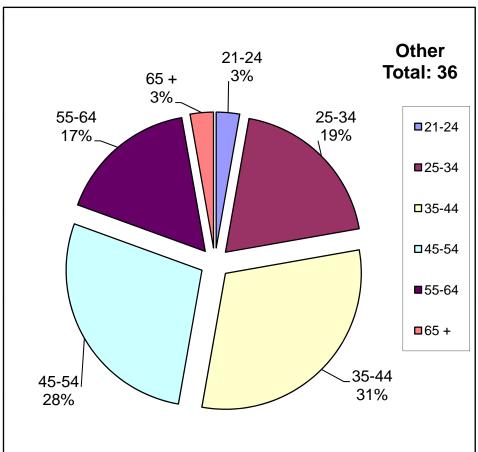

### Arizona Department of Gaming Self Excluded: Age Percentage in Each Ethnic Group

As of June 30, 2012

Larissa T. Pixler, S/E Program Administrator J:\Larissa\20120630 EthnicityAge

Total: 2,728 Male: 1,456 - Female: 1,272

# Arizona Department of Gaming Self Excluded: Age Percentage in Each Ethnic Group

As of June 30, 2012

Total: 2,728