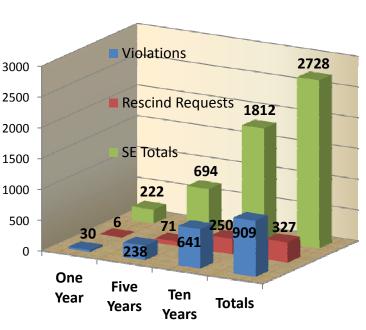

#### Arizona Department of Gaming Self Excluded Stats As of June 30, 2012

Self-Exclusion Violations and Rescind Requests current through 30 June 2012. Of the 1,812 Ten Year S/Es, there are 641 reported violations & 250 Rescind Requests.