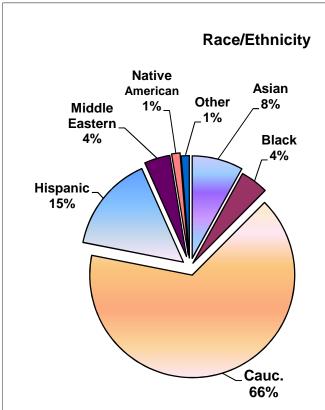

### Arizona Department of Gaming Self Excluded: Age Percentage in Each Ethnic Group

As of June 30, 2012

Larissa T. Pixler, S/E Program Administrator J:\Larissa\20120630 EthnicityAge

Total: 2,728 Male: 1,456 - Female: 1,272

### Arizona Department of Gaming Self Excluded: Ethnic Percentage in Each Age Group

As of June 30, 2012

Total: 2,728

# Arizona Department of Gaming Self Excluded: Age Percentage in Each Ethnic Group

As of June 30, 2012

Total: 2,728