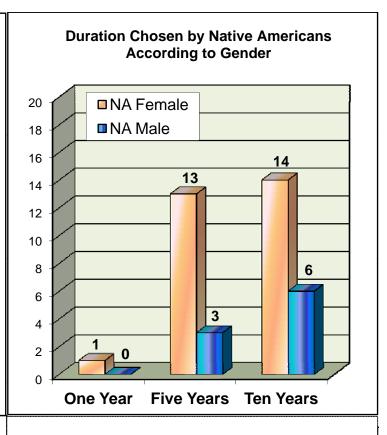

### Arizona Department of Gaming Self Excluded: Age Percentage in Each Ethnic Group

As of June 30, 2012

Larissa T. Pixler, S/E Program Administrator J:\Larissa\20120630 EthnicityAge

Total: 2,728 Male: 1,456 - Female: 1,272