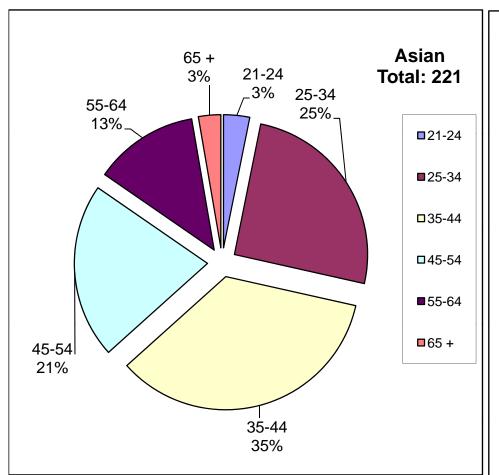

### Arizona Department of Gaming Self Excluded: Age Percentage in Each Ethnic Group

As of June 30, 2012

Larissa T. Pixler, S/E Program Administrator J:\Larissa\20120630 EthnicityAge

Total: 2,728 Male: 1,456 - Female: 1,272

# Arizona Department of Gaming Self Excluded: Age Percentage in Each Ethnic Group

As of June 30, 2012

Total: 2,728