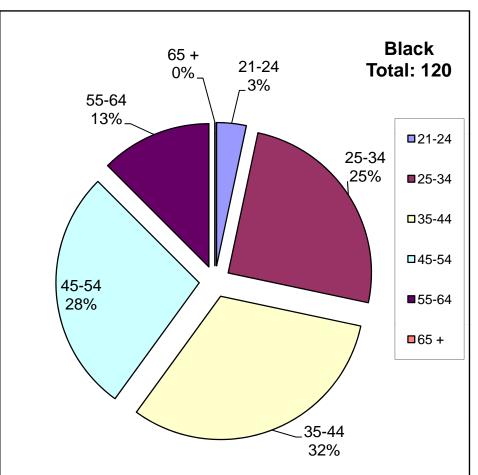

### Arizona Department of Gaming Self Excluded: Age Percentage in Each Ethnic Group

As of June 30, 2012

Larissa T. Pixler, S/E Program Administrator J:\Larissa\20120630 EthnicityAge

Total: 2,728 Male: 1,456 - Female: 1,272

# Arizona Department of Gaming Self Excluded: Age Percentage in Each Ethnic Group

As of June 30, 2012

Total: 2,728