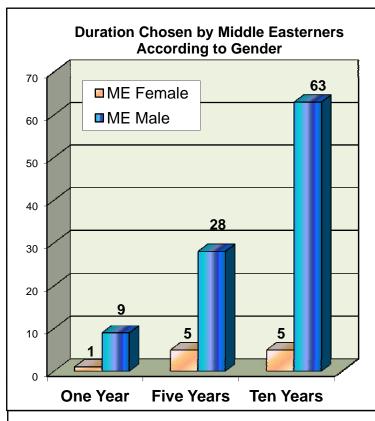

### Arizona Department of Gaming Self Excluded: Age Percentage in Each Ethnic Group

As of June 30, 2012

Larissa T. Pixler, S/E Program Administrator J:\Larissa\20120630 EthnicityAge

Total: 2,728 Male: 1,456 - Female: 1,272