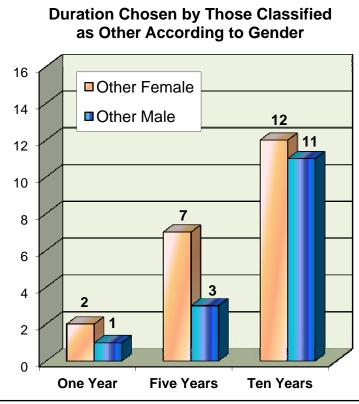

### Arizona Department of Gaming Self Excluded: Age Percentage in Each Ethnic Group

As of June 30, 2012

Larissa T. Pixler, S/E Program Administrator J:\Larissa\20120630 EthnicityAge

Total: 2,728 Male: 1,456 - Female: 1,272