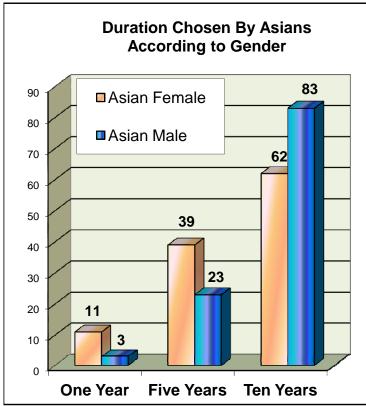

### Arizona Department of Gaming Self Excluded: Age Percentage in Each Ethnic Group

As of June 30, 2012

Larissa T. Pixler, S/E Program Administrator J:\Larissa\20120630 EthnicityAge

Total: 2,728 Male: 1,456 - Female: 1,272

# Arizona Department of Gaming Self Excluded: Age Percentage in Each Ethnic Group

As of June 30, 2012

Total: 2,728