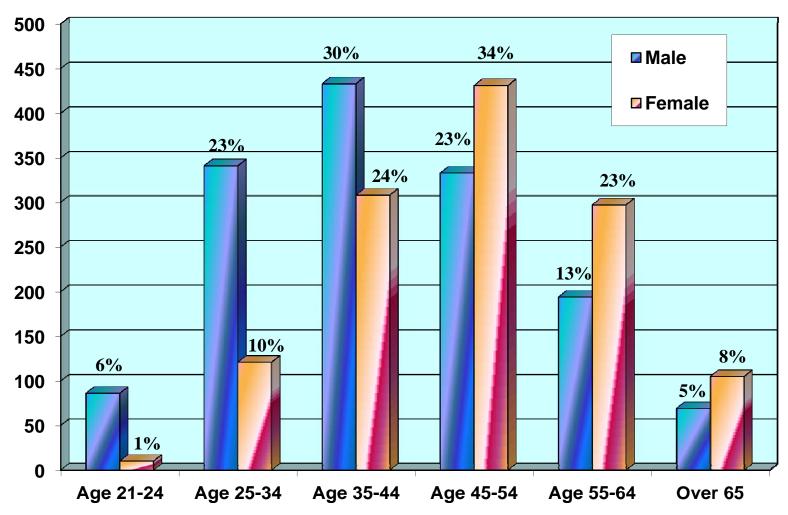

## ARIZONA DEPARTMENT OF GAMING Self Excluded: Gender Percentage in Each Age Group As of June 30, 2012

Total: 2,728