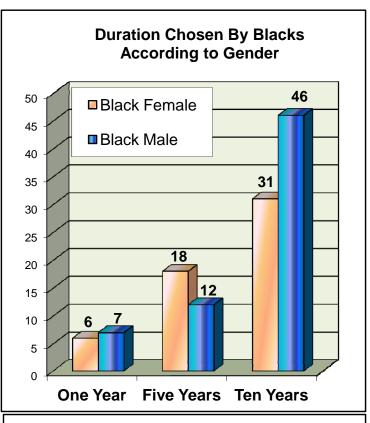

### Arizona Department of Gaming Self Excluded: Age Percentage in Each Ethnic Group

As of June 30, 2012

Larissa T. Pixler, S/E Program Administrator J:\Larissa\20120630 EthnicityAge

Total: 2,728 Male: 1,456 - Female: 1,272

# Arizona Department of Gaming Self Excluded: Age Percentage in Each Ethnic Group

As of June 30, 2012

Total: 2,728