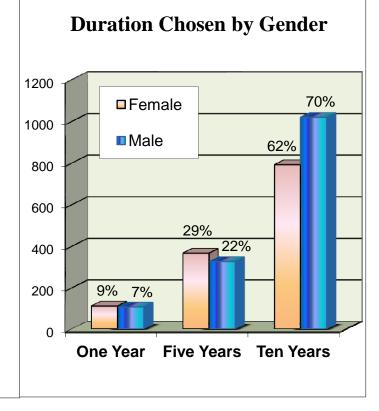

#### Arizona Department of Gaming Self Excluded Stats As of June 30, 2012

Self-Exclusion Violations and Rescind Requests current through 30 June 2012. Of the 1,812 Ten Year S/Es, there are 641 reported violations & 250 Rescind Requests.

## ARIZONA DEPARTMENT OF GAMING Self Excluded: Gender Percentage in Each Age Group As of June 30, 2012

Total: 2,728