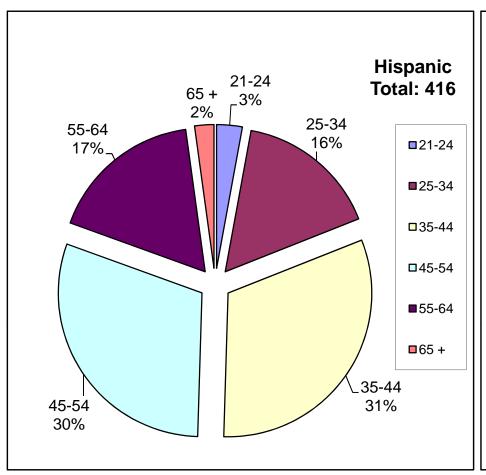

### Arizona Department of Gaming Self Excluded: Age Percentage in Each Ethnic Group

As of June 30, 2012

Larissa T. Pixler, S/E Program Administrator J:\Larissa\20120630 EthnicityAge

Total: 2,728 Male: 1,456 - Female: 1,272

# Arizona Department of Gaming Self Excluded: Age Percentage in Each Ethnic Group

As of June 30, 2012

Total: 2,728