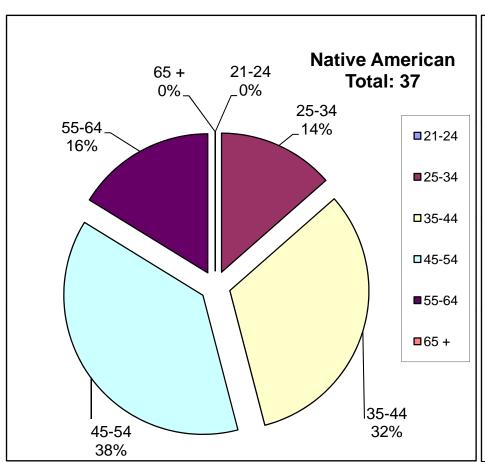

### Arizona Department of Gaming Self Excluded: Age Percentage in Each Ethnic Group

As of June 30, 2012

Larissa T. Pixler, S/E Program Administrator J:\Larissa\20120630 EthnicityAge

Total: 2,728 Male: 1,456 - Female: 1,272

# Arizona Department of Gaming Self Excluded: Age Percentage in Each Ethnic Group

As of June 30, 2012

Total: 2,728