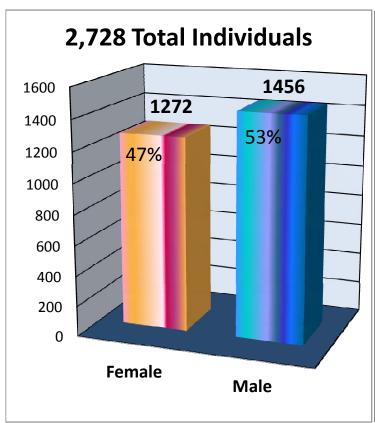

## ARIZONA DEPARTMENT OF GAMING Self Excluded: Gender Percentage in Each Age Group As of June 30, 2012

Total: 2,728

### Arizona Department of Gaming Self Excluded: Age Percentage in Each Ethnic Group

As of June 30, 2012

Larissa T. Pixler, S/E Program Administrator J:\Larissa\20120630 EthnicityAge

Total: 2,728 Male: 1,456 - Female: 1,272