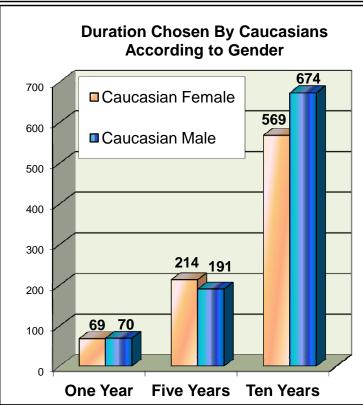

### Arizona Department of Gaming Self Excluded: Age Percentage in Each Ethnic Group

As of June 30, 2012

Larissa T. Pixler, S/E Program Administrator J:\Larissa\20120630 EthnicityAge

Total: 2,728 Male: 1,456 - Female: 1,272

# Arizona Department of Gaming Self Excluded: Age Percentage in Each Ethnic Group

As of June 30, 2012

Total: 2,728