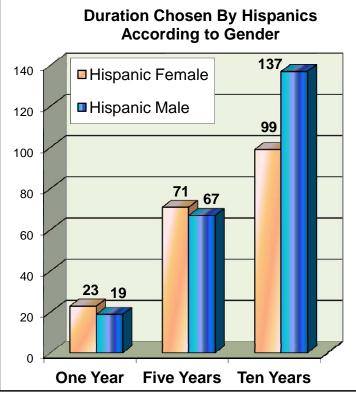

### Arizona Department of Gaming Self Excluded: Age Percentage in Each Ethnic Group

As of June 30, 2012

Larissa T. Pixler, S/E Program Administrator J:\Larissa\20120630 EthnicityAge

Total: 2,728 Male: 1,456 - Female: 1,272

# Arizona Department of Gaming Self Excluded: Age Percentage in Each Ethnic Group

As of June 30, 2012

Total: 2,728