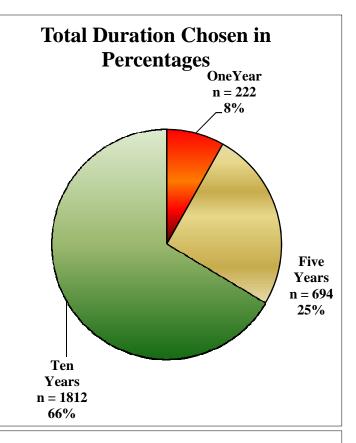

#### Arizona Department of Gaming Self Excluded Stats As of June 30, 2012

Self-Exclusion Violations and Rescind Requests current through 30 June 2012. Of the 1,812 Ten Year S/Es, there are 641 reported violations & 250 Rescind Requests.