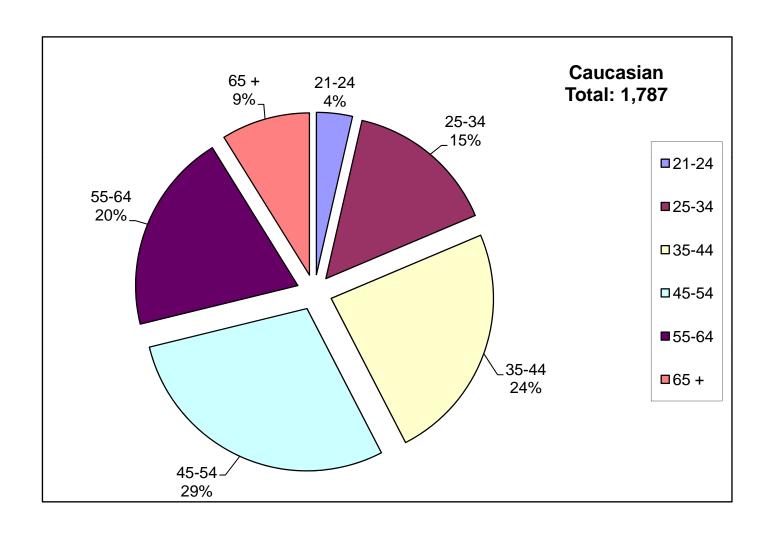

### Arizona Department of Gaming Self Excluded: Age Percentage in Each Ethnic Group

As of June 30, 2012

Larissa T. Pixler, S/E Program Administrator J:\Larissa\20120630 EthnicityAge

Total: 2,728 Male: 1,456 - Female: 1,272

# Arizona Department of Gaming Self Excluded: Age Percentage in Each Ethnic Group

As of June 30, 2012

Total: 2,728