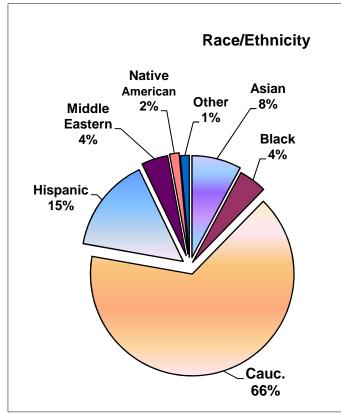

#### Arizona Department of Gaming Self Excluded: Age Percentage in Each Ethnic Group

As of June 30, 2011

Larissa T. Pixler, Program Administrator J:\Larissa\20110630 EthnicityAge

Total: 2,635 Male: 1,408 - Female: 1,227