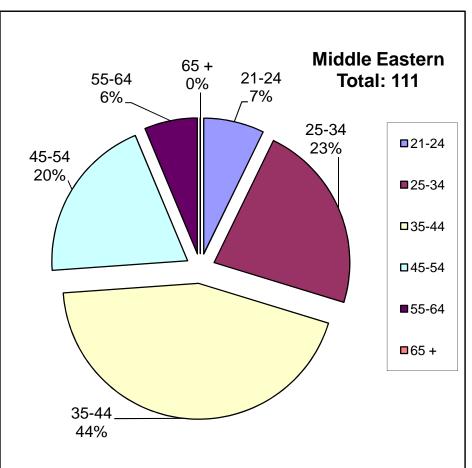

#### Arizona Department of Gaming Self Excluded: Age Percentage in Each Ethnic Group

As of June 30, 2011

Larissa T. Pixler, Program Administrator J:\Larissa\20110630 EthnicityAge

Total: 2,635 Male: 1,408 - Female: 1,227

## Arizona Department of Gaming Self Excluded: Age Percentage in Each Ethnic Group

As of June 30, 2011

Total: 2,635

Male: 1,408 - Female: 1,227