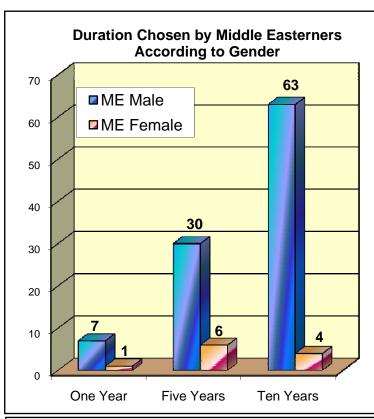

### Arizona Department of Gaming Self Excluded: Ethnic Percentage in Each Age Group

As of June 30, 2011

Total: 2,635

Male: 1,399 - Female: 1,215

#### Arizona Department of Gaming Self Excluded: Ethnic Percentage in Each Age Group As of June 30, 2011

Total: 2,635

Male: 1,408 - Female: 1,227