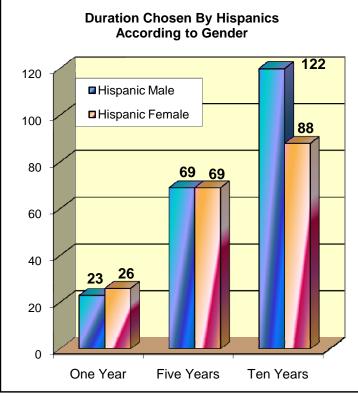

#### Arizona Department of Gaming Self Excluded: Age Percentage in Each Ethnic Group

As of June 30, 2011

Larissa T. Pixler, Program Administrator J:\Larissa\20110630 EthnicityAge

Total: 2,635 Male: 1,408 - Female: 1,227

## Arizona Department of Gaming Self Excluded: Age Percentage in Each Ethnic Group

As of June 30, 2011

Total: 2,635

Male: 1,408 - Female: 1,227