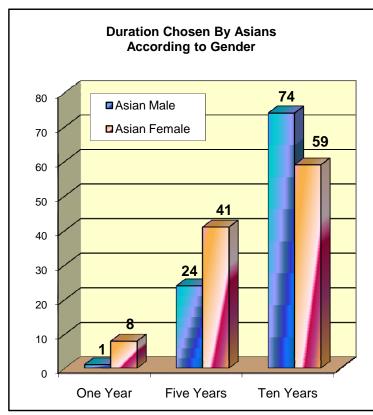

#### Arizona Department of Gaming Self Excluded: Age Percentage in Each Ethnic Group

As of June 30, 2011

Larissa T. Pixler, Program Administrator J:\Larissa\20110630 EthnicityAge

Total: 2,635 Male: 1,408 - Female: 1,227

## Arizona Department of Gaming Self Excluded: Age Percentage in Each Ethnic Group

As of June 30, 2011

Total: 2,635

Male: 1,408 - Female: 1,227