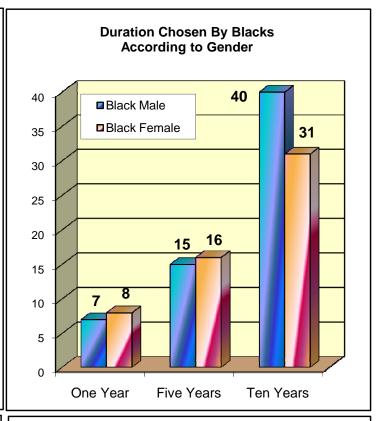

#### Arizona Department of Gaming Self Excluded: Age Percentage in Each Ethnic Group

As of June 30, 2011

Larissa T. Pixler, Program Administrator J:\Larissa\20110630 EthnicityAge

Total: 2,635 Male: 1,408 - Female: 1,227

## Arizona Department of Gaming Self Excluded: Age Percentage in Each Ethnic Group

As of June 30, 2011

Total: 2,635

Male: 1,408 - Female: 1,227