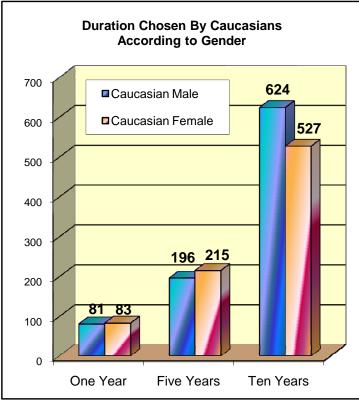

#### Arizona Department of Gaming Self Excluded: Age Percentage in Each Ethnic Group

As of June 30, 2011

Larissa T. Pixler, Program Administrator J:\Larissa\20110630 EthnicityAge

Total: 2,635 Male: 1,408 - Female: 1,227

## Arizona Department of Gaming Self Excluded: Age Percentage in Each Ethnic Group

As of June 30, 2011

Total: 2,635

Male: 1,408 - Female: 1,227