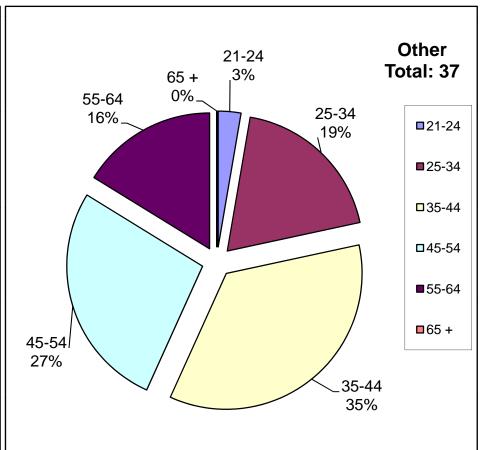

#### Arizona Department of Gaming Self Excluded: Age Percentage in Each Ethnic Group

As of June 30, 2011

Larissa T. Pixler, Program Administrator J:\Larissa\20110630 EthnicityAge

Total: 2,635 Male: 1,408 - Female: 1,227

## Arizona Department of Gaming Self Excluded: Age Percentage in Each Ethnic Group

As of June 30, 2011

Total: 2,635

Male: 1,408 - Female: 1,227