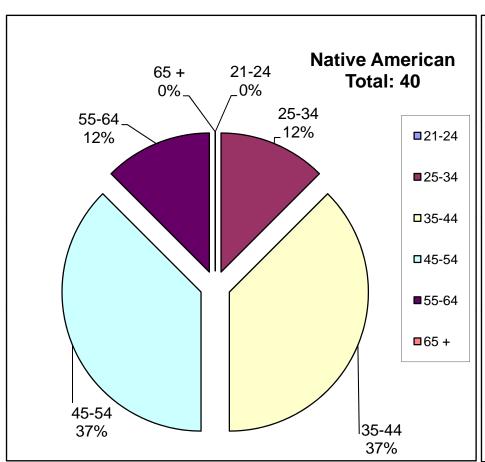

#### Arizona Department of Gaming Self Excluded: Age Percentage in Each Ethnic Group

As of June 30, 2011

Larissa T. Pixler, Program Administrator J:\Larissa\20110630 EthnicityAge

Total: 2,635 Male: 1,408 - Female: 1,227

## Arizona Department of Gaming Self Excluded: Age Percentage in Each Ethnic Group

As of June 30, 2011

Total: 2,635

Male: 1,408 - Female: 1,227