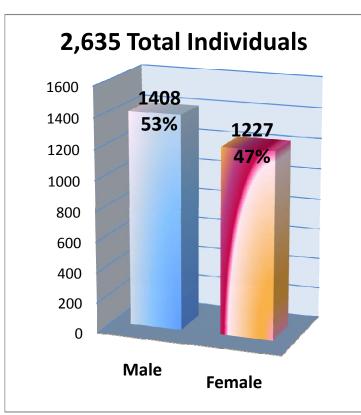

# ARIZONA DEPARTMENT OF GAMING Self Excluded: Gender Percentage in Each Age Group As of June 30, 2011

Total: 2,635

Male: 1,408 - Female: 1,227