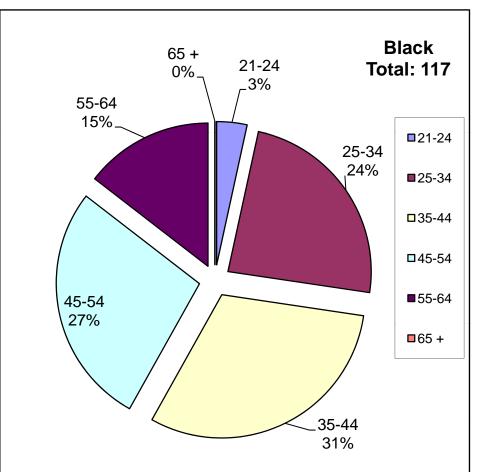

#### Arizona Department of Gaming Self Excluded: Age Percentage in Each Ethnic Group

As of June 30, 2011

Larissa T. Pixler, Program Administrator J:\Larissa\20110630 EthnicityAge

Total: 2,635 Male: 1,408 - Female: 1,227

## Arizona Department of Gaming Self Excluded: Age Percentage in Each Ethnic Group

As of June 30, 2011

Total: 2,635

Male: 1,408 - Female: 1,227