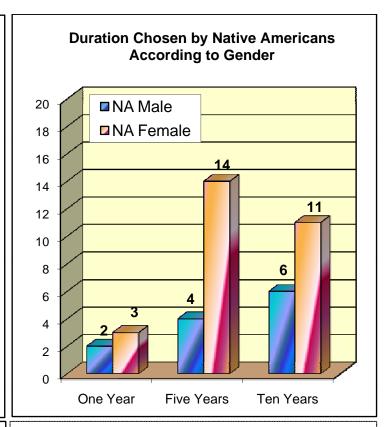

### Arizona Department of Gaming Self Excluded: Ethnic Percentage in Each Age Group

As of June 30, 2011

Total: 2,635

Male: 1,399 - Female: 1,215

#### Arizona Department of Gaming Self Excluded: Ethnic Percentage in Each Age Group As of June 30, 2011

Total: 2,635

Male: 1,408 - Female: 1,227