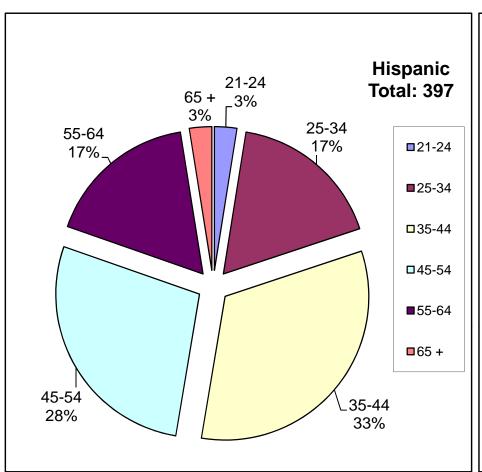

#### Arizona Department of Gaming Self Excluded: Age Percentage in Each Ethnic Group

As of June 30, 2011

Larissa T. Pixler, Program Administrator J:\Larissa\20110630 EthnicityAge

Total: 2,635 Male: 1,408 - Female: 1,227

## Arizona Department of Gaming Self Excluded: Age Percentage in Each Ethnic Group

As of June 30, 2011

Total: 2,635

Male: 1,408 - Female: 1,227