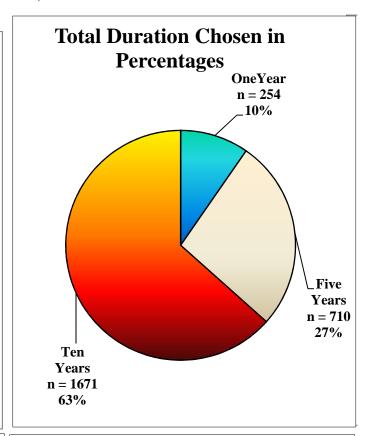

#### **Arizona Department of Gaming Self Excluded Stats** As of June 30, 2011









#### Arizona Department of Gaming Self Excluded Stats As of June 30, 2011









#### Arizona Department of Gaming Self Excluded Stats As of June 30, 2011









# ARIZONA DEPARTMENT OF GAMING Self Excluded: Gender Percentage in Each Age Group As of June 30, 2011



Total: 2,635

Male: 1,408 - Female: 1,227

#### Arizona Department of Gaming Self Excluded: Age Percentage in Each Ethnic Group

As of June 30, 2011





Larissa T. Pixler, Program Administrator J:\Larissa\20110630 EthnicityAge

Total: 2,635 Male: 1,408 - Female: 1,227

### Arizona Department of Gaming Self Excluded: Ethnic Percentage in Each Age Group

As of June 30, 2011



Total: 2,635

Male: 1,399 - Female: 1,215

## Arizona Department of Gaming Self Excluded: Age Percentage in Each Ethnic Group

As of June 30, 20