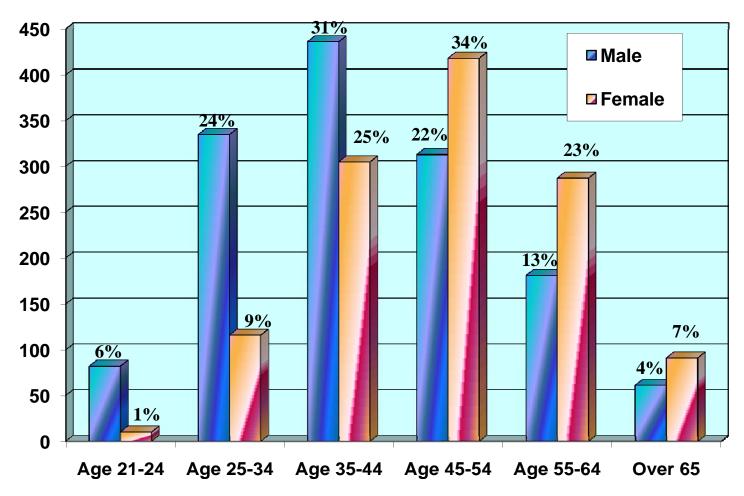

# ARIZONA DEPARTMENT OF GAMING Self Excluded: Gender Percentage in Each Age Group As of June 30, 2011

Total: 2,635

Male: 1,408 - Female: 1,227