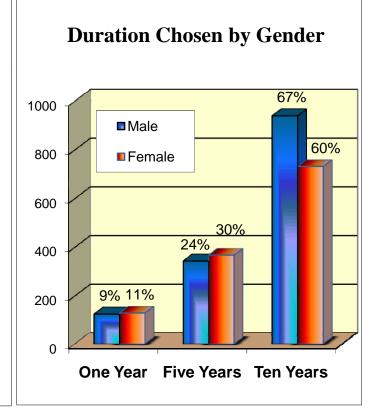

### Arizona Department of Gaming Self Excluded: Ethnic Percentage in Each Age Group

As of June 30, 2011

Total: 2,635

Male: 1,399 - Female: 1,215