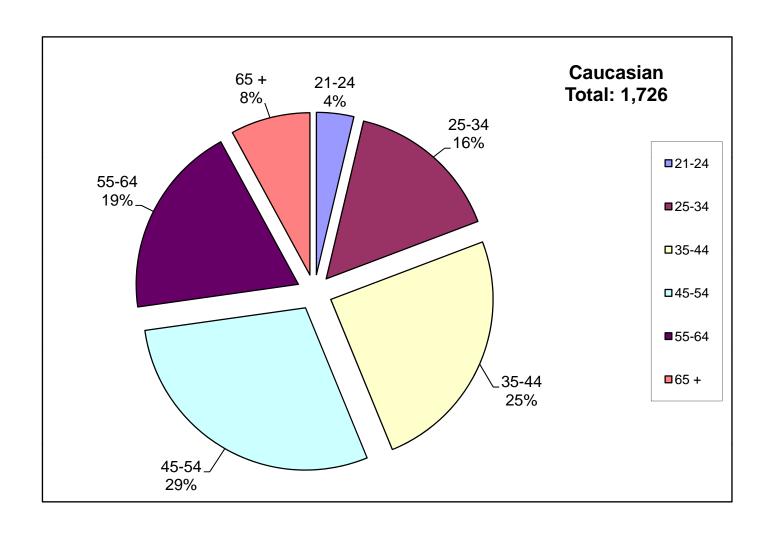

#### Arizona Department of Gaming Self Excluded: Age Percentage in Each Ethnic Group

As of June 30, 2011

Larissa T. Pixler, Program Administrator J:\Larissa\20110630 EthnicityAge

Total: 2,635 Male: 1,408 - Female: 1,227

## Arizona Department of Gaming Self Excluded: Age Percentage in Each Ethnic Group

As of June 30, 2011

Total: 2,635

Male: 1,408 - Female: 1,227