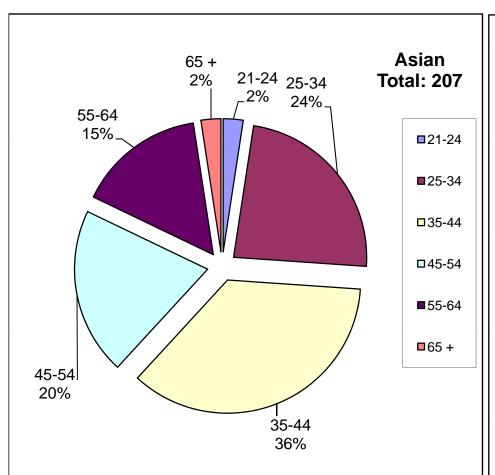

#### Arizona Department of Gaming Self Excluded: Age Percentage in Each Ethnic Group

As of June 30, 2011

Larissa T. Pixler, Program Administrator J:\Larissa\20110630 EthnicityAge

Total: 2,635 Male: 1,408 - Female: 1,227

## Arizona Department of Gaming Self Excluded: Age Percentage in Each Ethnic Group

As of June 30, 2011

Total: 2,635

Male: 1,408 - Female: 1,227