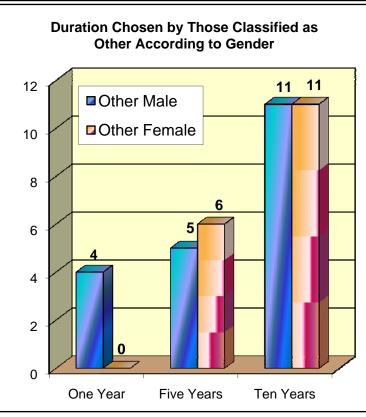

### Arizona Department of Gaming Self Excluded: Ethnic Percentage in Each Age Group

As of June 30, 2011

Total: 2,635

Male: 1,399 - Female: 1,215

#### Arizona Department of Gaming Self Excluded: Ethnic Percentage in Each Age Group As of June 30, 2011

Total: 2,635

Male: 1,408 - Female: 1,227