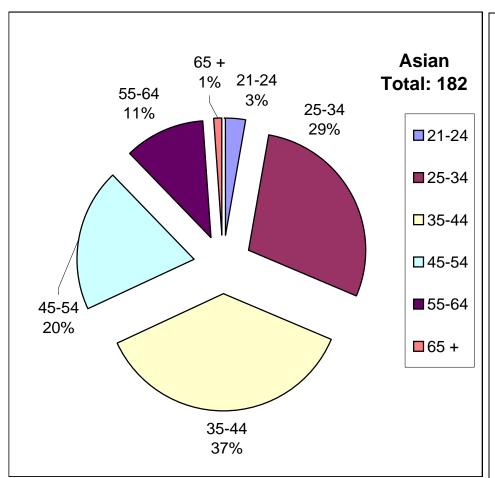

### Arizona Department of Gaming Self Excluded: Age Percentage in Each Ethnic Group

As of June 30, 2009

Larissa T. Pixler, Intelligence Analyst J:\Larissa\20090630EthnicityAge

Total: 2,301 Male: 1,235 - Female: 1,066

# Arizona Department of Gaming Self Excluded: Age Percentage in Each Ethnic Group

As of June 30, 2009

Total: 2,301

Male: 1,235 - Female: 1,066