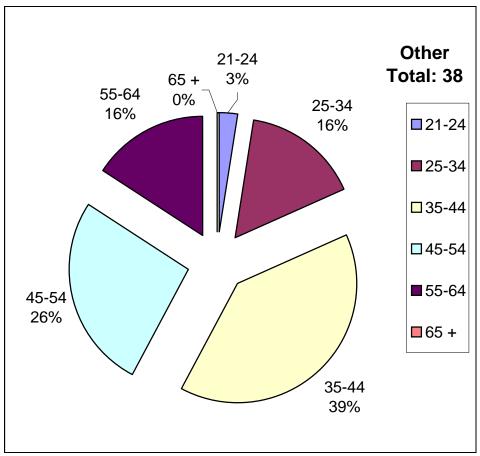

### Arizona Department of Gaming Self Excluded: Age Percentage in Each Ethnic Group

As of June 30, 2009

Larissa T. Pixler, Intelligence Analyst J:\Larissa\20090630EthnicityAge

Total: 2,301 Male: 1,235 - Female: 1,066

# Arizona Department of Gaming Self Excluded: Age Percentage in Each Ethnic Group

As of June 30, 2009

Total: 2,301

Male: 1,235 - Female: 1,066