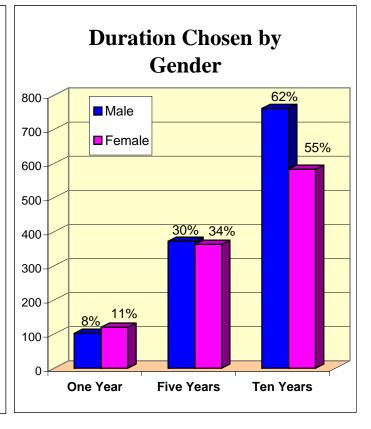

## Arizona Department of Gaming Self Excluded: Ethnic Percentage in Each Age Group

As of June 30, 2009

Total: 2,301

Male: 1,235 - Female: 1,066

# Arizona Department of Gaming Self Excluded: Ethnic Percentage in Each Age Group

As of June 30, 2009

Total: 2,301

Male: 1,235 - Female: 1,066