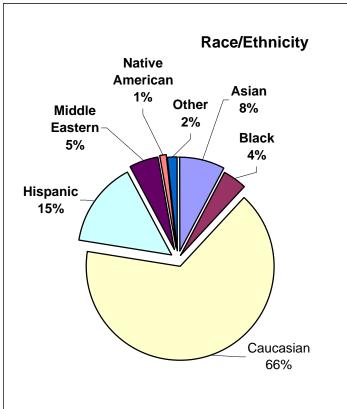

### Arizona Department of Gaming Self Excluded: Age Percentage in Each Ethnic Group

As of June 30, 2009

Larissa T. Pixler, Intelligence Analyst J:\Larissa\20090630EthnicityAge

Total: 2,301 Male: 1,235 - Female: 1,066

# Arizona Department of Gaming Self Excluded: Age Percentage in Each Ethnic Group

As of June 30, 2009

Total: 2,301

Male: 1,235 - Female: 1,066