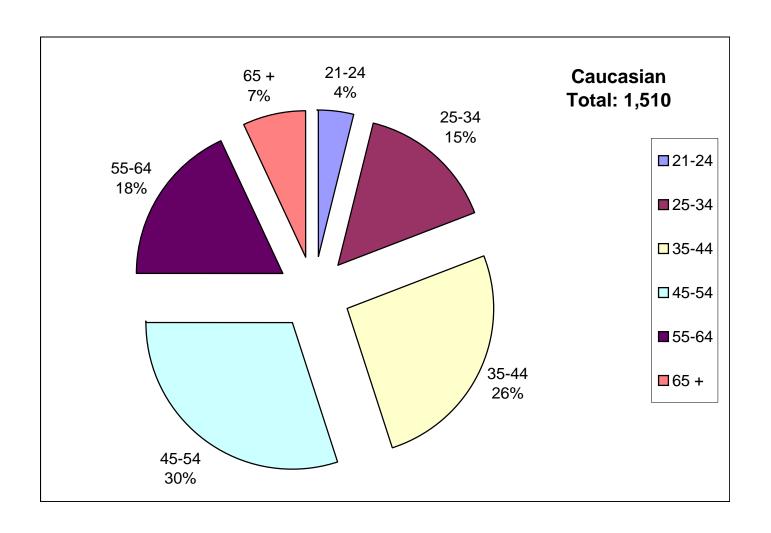

### Arizona Department of Gaming Self Excluded: Age Percentage in Each Ethnic Group

As of June 30, 2009

Larissa T. Pixler, Intelligence Analyst J:\Larissa\20090630EthnicityAge

Total: 2,301 Male: 1,235 - Female: 1,066

# Arizona Department of Gaming Self Excluded: Age Percentage in Each Ethnic Group

As of June 30, 2009

Total: 2,301

Male: 1,235 - Female: 1,066