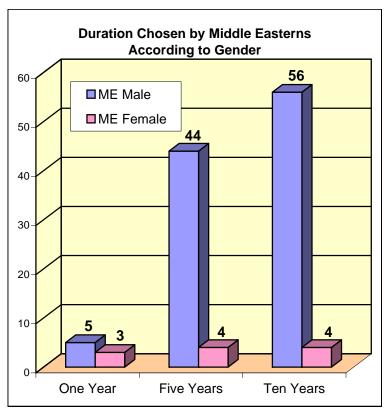

### Arizona Department of Gaming Self Excluded Stats As of June 30, 2009

#### Arizona Department of Gaming Self Excluded Stats As of June 30, 2009