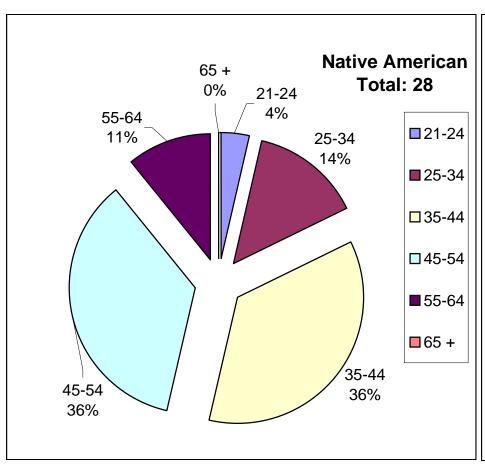

### Arizona Department of Gaming Self Excluded: Age Percentage in Each Ethnic Group

As of June 30, 2009

Larissa T. Pixler, Intelligence Analyst J:\Larissa\20090630EthnicityAge

Total: 2,301 Male: 1,235 - Female: 1,066

# Arizona Department of Gaming Self Excluded: Age Percentage in Each Ethnic Group

As of June 30, 2009

Total: 2,301

Male: 1,235 - Female: 1,066