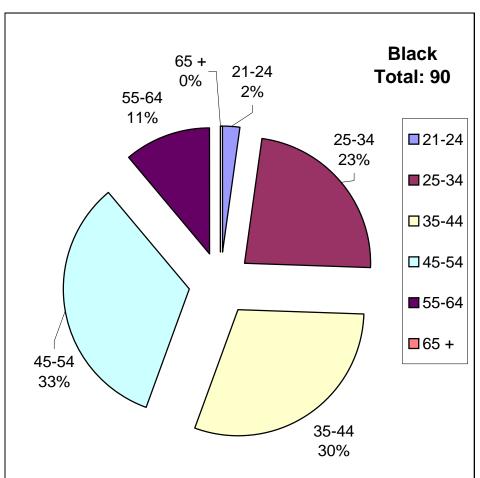

### Arizona Department of Gaming Self Excluded: Age Percentage in Each Ethnic Group

As of June 30, 2009

Larissa T. Pixler, Intelligence Analyst J:\Larissa\20090630EthnicityAge

Total: 2,301 Male: 1,235 - Female: 1,066

# Arizona Department of Gaming Self Excluded: Age Percentage in Each Ethnic Group

As of June 30, 2009

Total: 2,301

Male: 1,235 - Female: 1,066