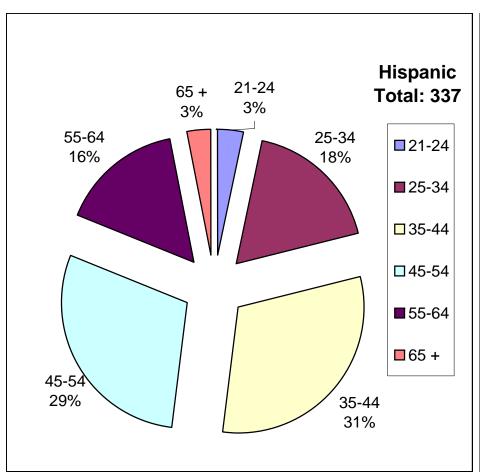

### Arizona Department of Gaming Self Excluded: Age Percentage in Each Ethnic Group

As of June 30, 2009

Larissa T. Pixler, Intelligence Analyst J:\Larissa\20090630EthnicityAge

Total: 2,301 Male: 1,235 - Female: 1,066

# Arizona Department of Gaming Self Excluded: Age Percentage in Each Ethnic Group

As of June 30, 2009

Total: 2,301

Male: 1,235 - Female: 1,066