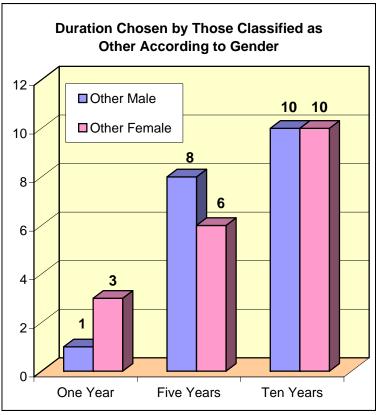

### Arizona Department of Gaming Self Excluded Stats As of June 30, 2009

#### Arizona Department of Gaming Self Excluded Stats As of June 30, 2009