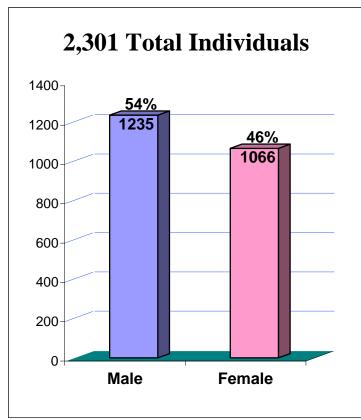

# ARIZONA DEPARTMENT OF GAMING Self Excluded: Gender Percentage in Each Age Group As of June 30, 2009

Larissa T. Pixler, Intelligence Analyst J:\Larissa\GenderAge20090630.ppt

Total: 2,301 Male: 1,235 - Female: 1,066