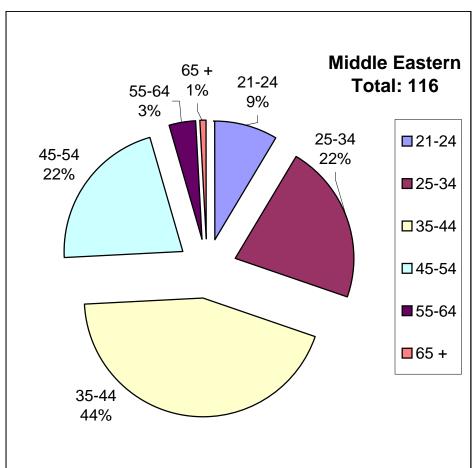

### Arizona Department of Gaming Self Excluded: Age Percentage in Each Ethnic Group

As of June 30, 2009

Larissa T. Pixler, Intelligence Analyst J:\Larissa\20090630EthnicityAge

Total: 2,301 Male: 1,235 - Female: 1,066

# Arizona Department of Gaming Self Excluded: Age Percentage in Each Ethnic Group

As of June 30, 2009

Total: 2,301

Male: 1,235 - Female: 1,066