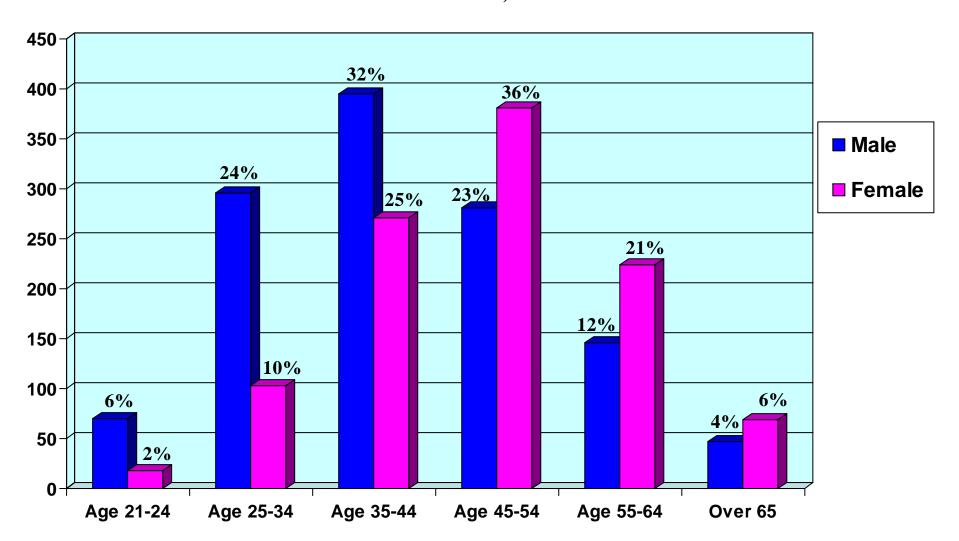

# ARIZONA DEPARTMENT OF GAMING Self Excluded: Gender Percentage in Each Age Group As of June 30, 2009

Larissa T. Pixler, Intelligence Analyst J:\Larissa\GenderAge20090630.ppt

Total: 2,301 Male: 1,235 - Female: 1,066